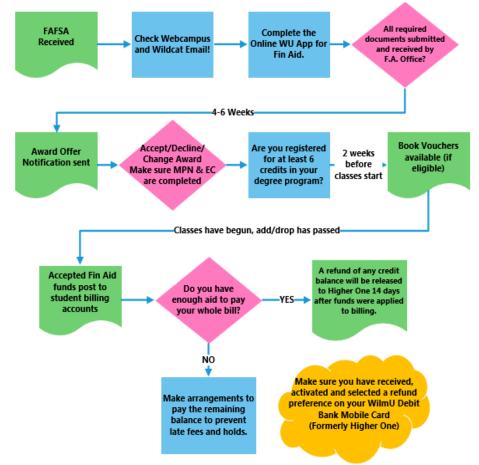

## **The Financial Aid Process**

## The 7 Steps to the Financial Aid Process:

 Create an "FSA I.D." (to use as an electronic signature on federal student aid documents) and complete the 2016-17 Free Application for Federal Student Aid (FAFSA) at www.fafsa.ed.gov.

## Wilmington University's School Code: 007948

- Complete the "WU Online Application for Financial Aid" via WebCampus— "My Financial Aid". Click on the "Apply Online" tab when you enter the financial aid portal.
- Check "My Financial Aid" in Webcampus and Wildcats Email regularly and submit any requested documents or information in a timely manner via, mail, fax, email or in person.
- Accept (or decline or modify) your award via Webcampus after you receive an award notification (generally 4-6 weeks after all documents have been submitted).
- Complete a Direct Subsidized/Unsubsidized Loan Master Promissory Note (MPN) & Entrance Counseling (EC) at www.studentloans.gov. (MPN's are valid for 10 years and EC only needs to be completed once for each school attended.)
- Confirm that you are fully accepted into a DEGREE SEEKING program (no outstanding admissions documents).
- Maintain at least half-time enrollment each semester: (6 credits for undergraduates or 5 credits for graduate students) <u>within your</u> <u>degree program and degree level.</u>

The Financial Aid year mirrors the University's academic year, starting with fall and ending with summer. Students must reapply for financial aid each academic year using the steps outlined previously. Anticipated financial aid will be disbursed and refunded according to the dates below: